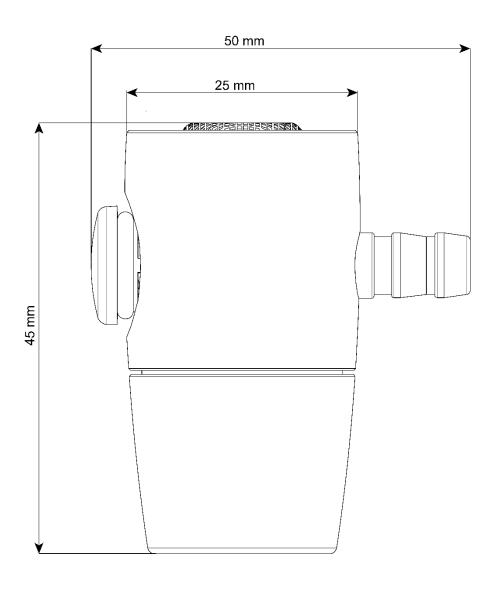

safe and ensures that no more manual mixing is required to eliminate unnecessary direct contact with concentrated chemicals. By eliminating manual dosing, the ProFaucet reduces the possibility of over use of chemical and excessive use cost.

ProFaucet's full stainless steel body is made to withstand heavy use and chemical aggression for reliability and long life. The modern design provides an enhanced image. Consistent performance makes it suitable for most any pot & pan application.

## **FEATURES**

- Provides excellent chemical consumption and cost control.
- Eliminates unnecessary direct contact with concentrated chemicals.
- Reduces the possibility of chemical over use and excessive use cost
- Max 85 psi 290 : 1
- Max 22 psi 5.7:1
- Max flow rate 20 l/m (4.5gpm)



## **DIMENSIONS**