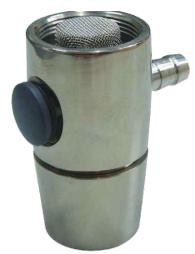

## **DESCRIPTION**

ProFaucet is an inexpensive and highly reliable proportioning device. With minimum investment the ProFaucet provides excellent chemical consumption and cost control.

ProFaucet is extremely safe and ensures that no more manual mixing is required to eliminate unnecessary direct contact with concentrated chemicals. By eliminating manual dosing, the ProFaucet reduces the possibility of over use of chemical and excessive use cost.

ProFaucet's full stainless steel body is made to withstand heavy use and chemical aggression for reliability and long life. The modern design provides an enhanced image. Consistent performance makes it suitable for most any pot & pan application.

## **FEATURES**

- Provides excellent chemical consumption and cost control.
- Eliminates unnecessary direct contact with concentrated chemicals.
- Reduces the possibility of chemical over use and excessive use cost
- Max 85 psi 290 : 1
- Max 22 psi 5.7:1
- Max flow rate 20 l/m (4.5gpm)